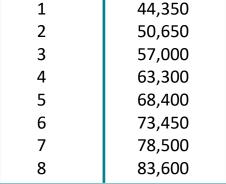

## **Application Requirements**

Applicants MUST be below 80% of the County area median income.

Family Size

| Income Limit |  |
|--------------|--|
| 44,350       |  |
| 50,650       |  |

pennsylvania DEPARTMENT OF HUMAN SERVICES